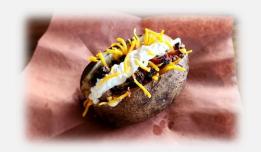

Optional Sour Cream / Jalapenos/Onions/Salsa/Pinto Beans/BBQ Sauce

Plate \$12 extra meat +\$4

 $Smoked\ Potato, smothered\ in\ Butter.\ Your\ choice\ of$ 

Brisket or Pulled Pork and optional Sour Cream

No meat \$9 Loaded \$13

\$12 extra meat +\$4 Plate

Smoked Potato, smothered in Butter. Your choice of Brisket or Pulled Pork and optional Sour Cream

\$9 Loaded \$13 No meat