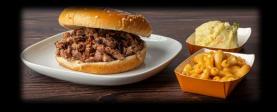

# **Sandwiches**

| Sandwich                        | \$10   |
|---------------------------------|--------|
| Brisket, Sausage or Pulled Pork |        |
| Sandwich and Fries              | \$11   |
| Sandwich Plate                  | \$14   |
| Includes 2 sides                |        |
| Add Melted Cheddar              | +\$1.5 |

## **Sandwiches**

| Sandwich                        | \$10   |
|---------------------------------|--------|
| Brisket, Sausage or Pulled Pork |        |
| Sandwich and Fries              | \$11   |
| Sandwich Plate                  | \$14   |
| Includes 2 sides                |        |
| Add Melted Cheddar              | +\$1.5 |